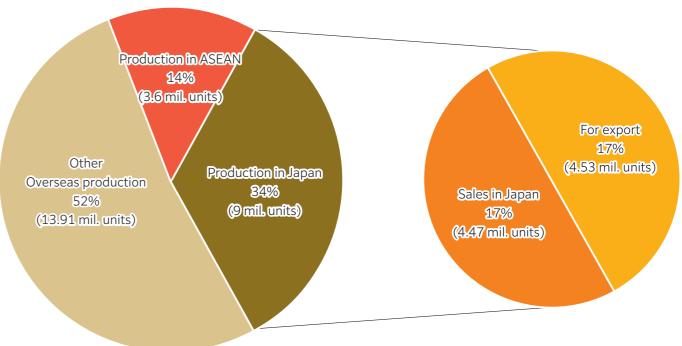

#### Production

A total of 3.60 million cars, trucks and buses were produced by JAMA member companies and their ASEAN counterparts in 2023, maintaining the previous year's recovery from the coronavirus pandemic.

#### Sales

Out of the 3.36 million new passenger cars, trucks and buses sold in ASEAN in 2023, JAMA members' vehicles accounted for approximately 78% (2.62 million vehicles), highlighting the key role these partners play in the region.

#### **Exports**

In 2023, a total of 1.41 million passenger cars, trucks and buses were exported by JAMA member companies and their ASEAN counterparts, representing a 4.0% increase from the previous year. Among these, 942 thousand units were bound for destinations outside ASEAN, with the remaining vehicles classified as intra-ASEAN exports.

#### Jobs and Facilities

In 2023, a total of 135,223 people was directly employed at 101 JAMA member and ASEAN counterpart facilities. JAMA members' job creation contributes to regional economic growth.

#### ASEAN's Role in JAMA Members' Global Production

Of the 26.51 million units manufactured globally by JAMA members in 2023, 14 percent were produced in the ASEAN region.