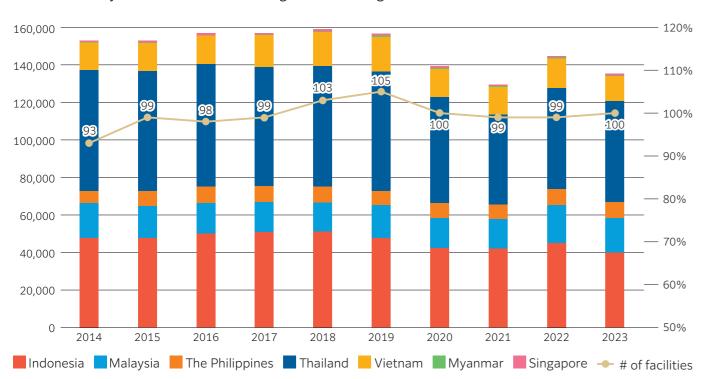

#### Jobs and Facilities

In 2023, a total of 135,223 people was directly employed at 101 JAMA member and ASEAN counterpart facilities. JAMA members' job creation contributes to regional economic growth.