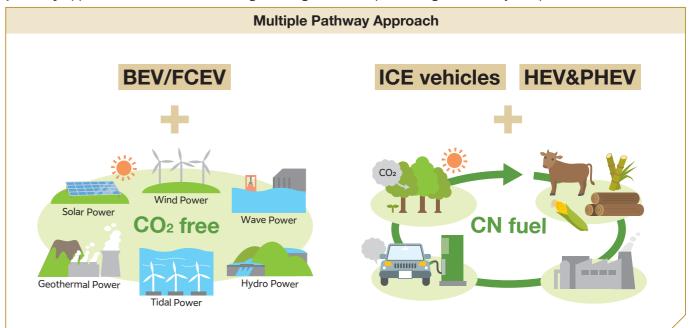

#### **Diversity in Carbon Neutrality**

We, JAMA member companies (i.e. Japanese OEMs), together with our stakeholders around the world, have a major policy to make utmost efforts towards carbon neutrality by 2050.

Our goal is to achieve **carbon neutrality**, and we believe that the best way to achieve this goal at this time is to promote a **technology neutral** and **multiple-pathway** approach, rather than narrowing the range of

technology options.

By providing a **variety of options** to achieve carbon neutrality that suit the economic circumstances of each country or region, we can all work towards reducing CO<sub>2</sub> emissions immediately, leaving no one behind and ensuring freedom of movement. We believe that it is our mission as OEMs to make this possible, and we are implementing this not only in Japan but all over the world.

#### JAMA's Stance on Carbon Neutrality

- The goal is carbon neutrality (CN). Approaches to achieving CN should be technologyneutral.
  - →A diversity of options is crucial to achieving our goals.
- There are optimal pathways to CN for individual economies.