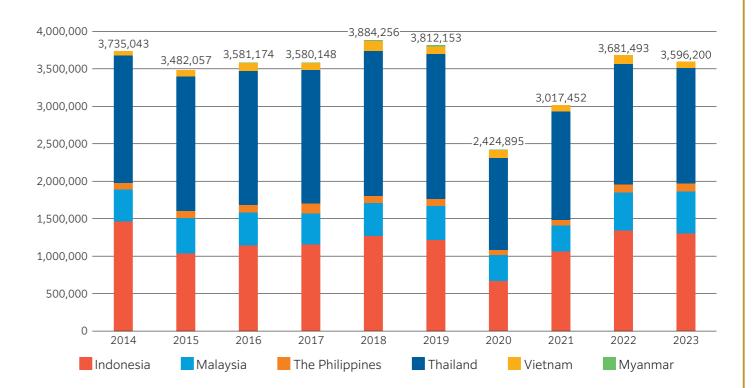

#### Production

A total of 3.60 million cars, trucks and buses were produced by JAMA member companies and their ASEAN counterparts in 2023, maintaining the previous year's recovery from the coronavirus pandemic.