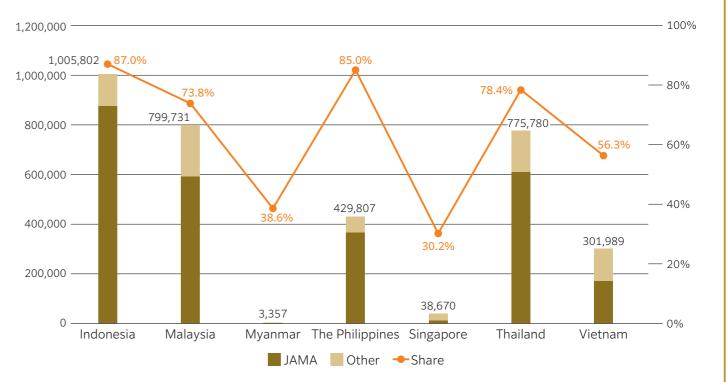

#### Sales

Out of the 3.36 million new passenger cars, trucks and buses sold in ASEAN in 2023, JAMA members' vehicles accounted for approximately 78% (2.62 million vehicles), highlighting the key role these partners play in the region.