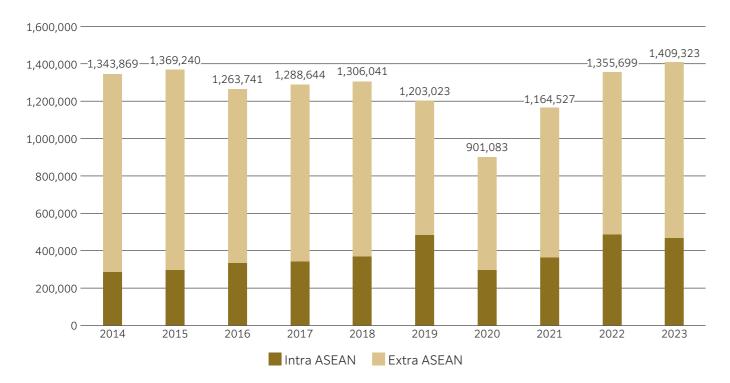

#### **Exports**

In 2023, a total of 1.41 million passenger cars, trucks and buses were exported by JAMA member companies and their ASEAN counterparts, representing a 4.0% increase from the previous year. Among these, 942 thousand units were bound for destinations outside ASEAN, with the remaining vehicles classified as intra-ASEAN exports.