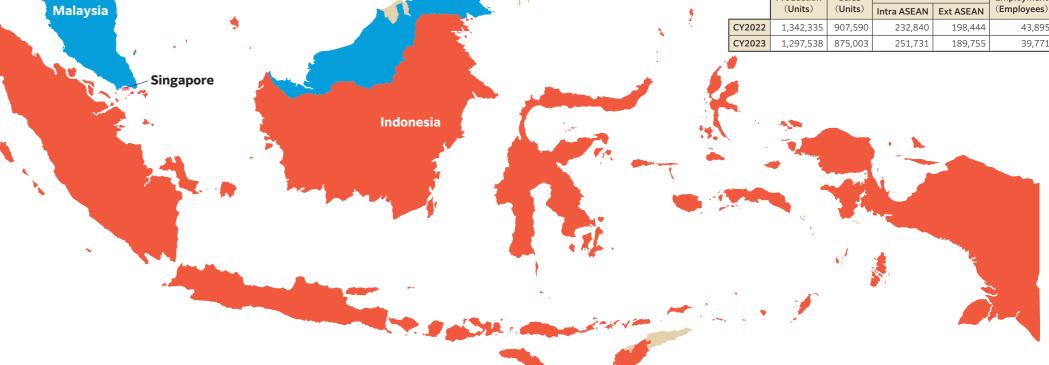

#### Indonesia

|        | Production | Sales   | Export      | (Units)   | Employment  |
|--------|------------|---------|-------------|-----------|-------------|
|        | (Units)    | (Units) | Intra ASEAN | Ext ASEAN | (Employees) |
| CY2022 | 1,342,335  | 907,590 | 232,840     | 198,444   | 43,895      |
| CA3U33 | 1 297 538  | 875 003 | 251 731     | 189 755   | 39 771      |